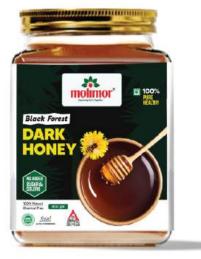

# NATURAL HONEY

**Pure Honey** 

**Organic Honey** 

Dark Forest Dark Honey

**Kashmiri Honey** 

#### **Benefits**

- Better for Blood Sugar Level.
- Healing Burn Wound.
- Fighting Infection.
- Cure the Heart Health.
- Relieving Cold and Cough Symptoms.