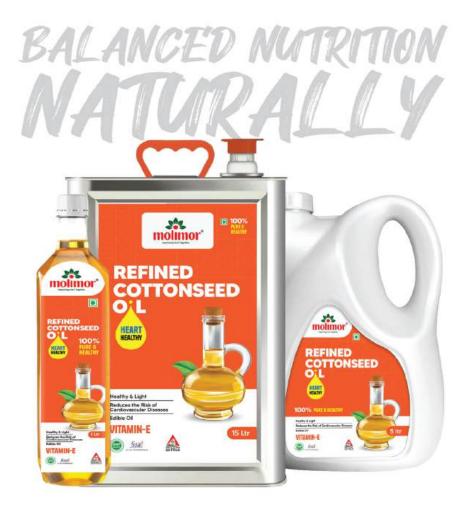

## REFINED COTTONSEED OIL

#### **Benefits**:

- Helps Maintain Healthy Cholesterol Levels.
- Enhances the Taste of Dishes.
- Retains Freshness and Quality.
- Moisturizes and Nourishes Skin.
- Promote Cell Health.