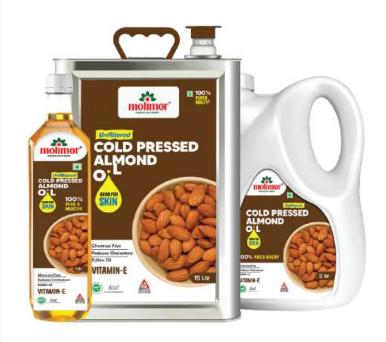

### COLD PRESSED ALMOND OIL

#### Benefits

- Increased Heart Health
- Increase Good Cholesterol Levels.
- Blood Sugar Control.
- Act as an Antioxidant.
- Have Antibacterial Activity.
- Act as an Immunity Booster.