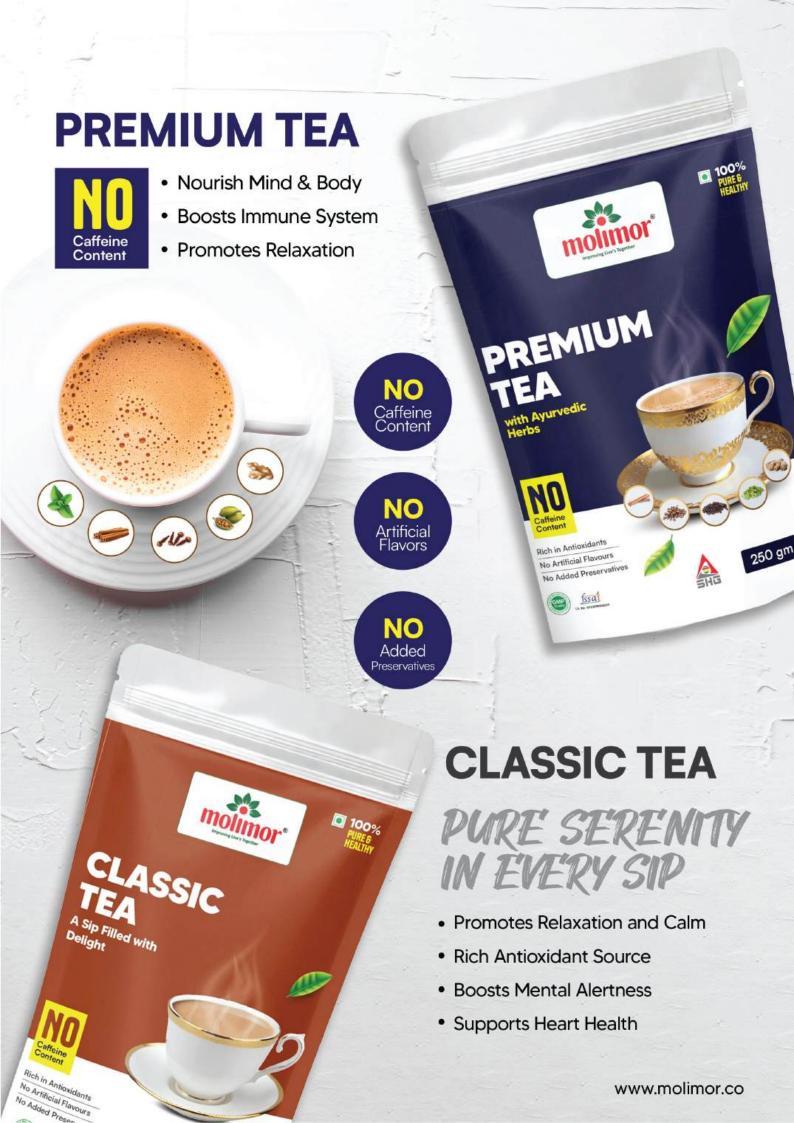

A2 Gir Cow Ghee 500 ml|1Ltr

Honey 250 gm | 450 gm

Peanut Butter 500 gm

Khichadi 250 gm|1kg|5 kg|25 kg

**Kadhi** 100 gm|1 kg |5 kg|25 kg

Detox Green Tea 10 Qty.

Premium Tea | Classic Tea 250 gm

Natural Desi Jaggery 900 gm