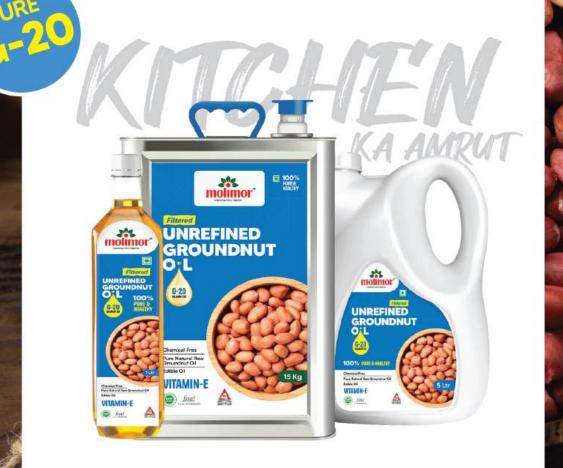

## UNREFINED GROUNDNUT OIL

PROCURE THE BEST PEANUTS

**FILLING &** 

PACKAGING

SORTING & GRADING

DOOR

DELIVERY

CRUSHING OR OIL PRESSING

FILTERATION

#### Benefits :

- Rich in Antioxidants.
- High Smoke Option for Frying.
- Balance Vata & Pitta dosha.
- Control Cholesterol Level.
- Boost Metabolism & Immune System.
- Helps in Improve Skin & Hair Health.