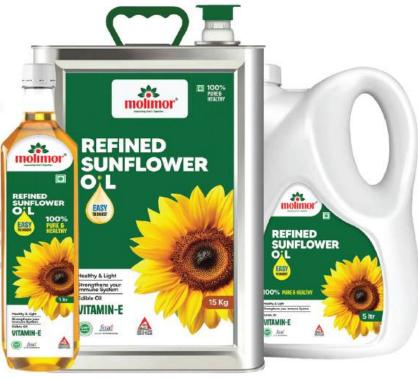

## REFINED SUNFLOWER OIL

#### **Benefits**:

- Boosts Energy Levels in Body
- Prevents Heart Diseases
- Strengthens Immune System
- Reduce Severity of Arthritis & Asthma
- Protect Skin Against Damage Caused by Sun and Aging