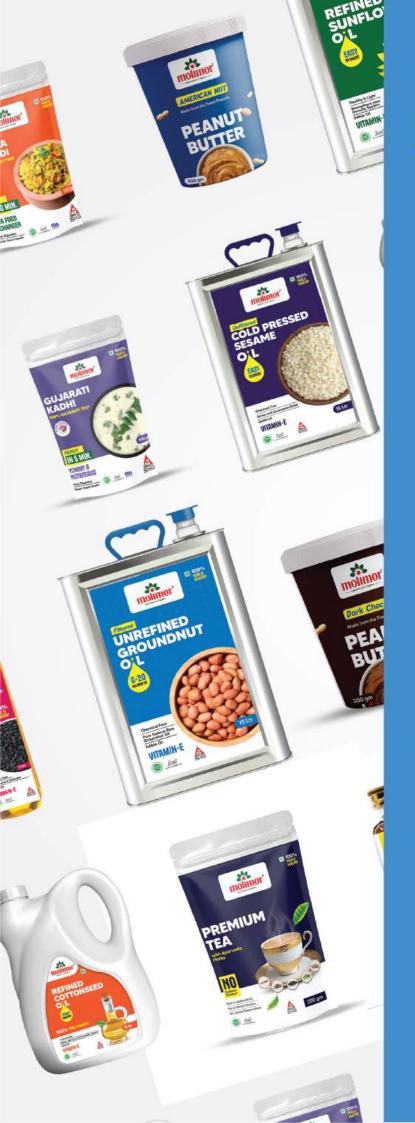

## Range of Products

Unrefined Groundnut Oil Refined Sunflower Oil Refined Cottonseed Oil Cold Pressed Sesame Oil Cold Pressed Kalonji Oil Cold Pressed Almond Oil 500 ml | 1 Ltr | 5 Ltr | 15 Ltr | 15 kg

A2 Gir Cow Ghee 500 ml|1Ltr

Honey 250 gm | 450 gm

Peanut Butter 500 gm

Khichadi 250 gm|1kg|5 kg|25 kg

**Kadhi** 100 gm|1 kg |5 kg|25 kg

Detox Green Tea 10 Qty.

Premium Tea | Classic Tea 250 gm

Natural Desi Jaggery 900 gm

(ALL QUANTITY ARE CUSTOMISED)