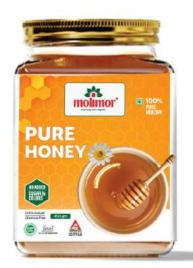

# NATURAL HONEY

**Pure Honey** 

**Organic Honey** 

Dark Forest Dark Honey

**Kashmiri Honey** 

#### **Benefits**

- Better for Blood Sugar Level.
- Healing Burn Wound.
- Fighting Infection.
- Cure the Heart Health.
- Relieving Cold and Cough Symptoms.