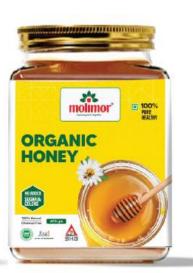

# NATURAL HONEY

**Pure Honey** 

**Organic Honey** 

Dark Forest Dark Honey

**Kashmiri Honey** 

#### **Benefits**

- Better for Blood Sugar Level.
- Healing Burn Wound.
- Fighting Infection.
- Cure the Heart Health.
- Relieving Cold and Cough Symptoms.