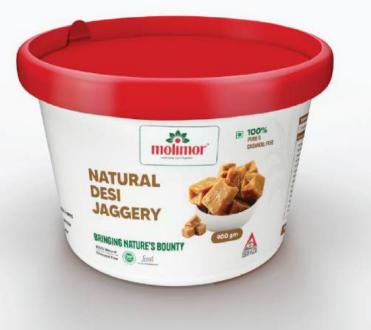

A2 Gir Cow Ghee 500 ml|1Ltr

Honey 250 gm | 450 gm

Peanut Butter 500 gm

Khichadi 250 gm|1kg|5 kg|25 kg

**Kadhi** 100 gm|1 kg |5 kg|25 kg

Detox Green Tea 10 Qty.

Premium Tea | Classic Tea 250 gm

Natural Desi Jaggery 900 gm

### NATURAL DESI JAGGERY

Natural desi jaggery is an unrefined sweetener made from sugarcane juice or palm sap, known for its rich flavor and numerous health benefits.

PURIFYING

THE BLOOD

### THE SWEET WAY TO WELLNESS & VITALITY.

RICH SOURCE OF IRON