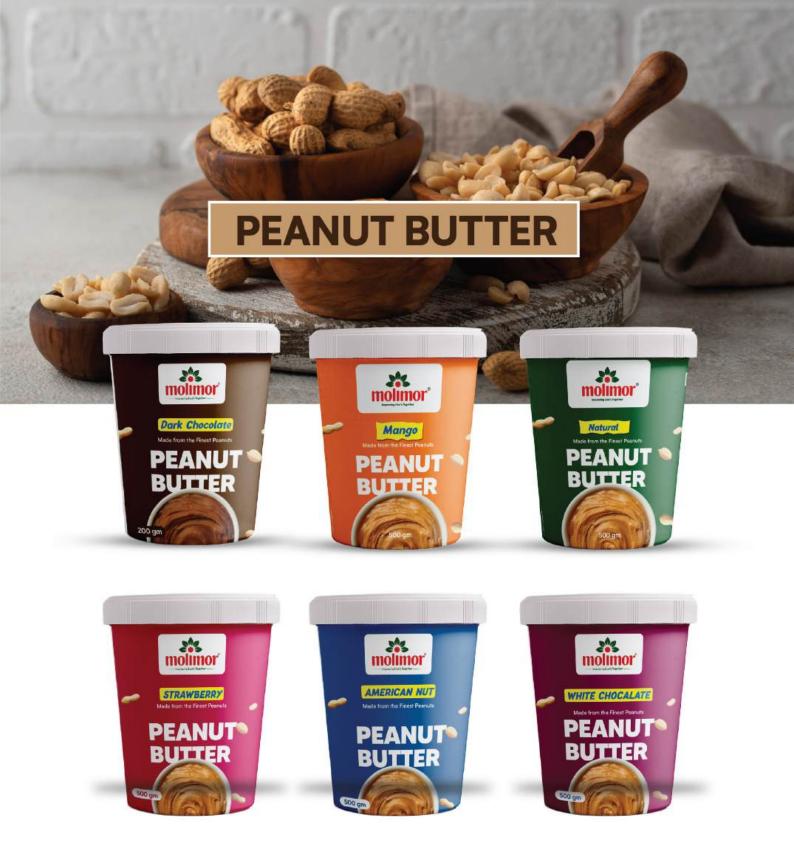

#### Benefits

- Rich in protein
- Providing a powerful source of energy
- Packed with essential vitamins and minerals
- Natural sweetness and creamy texture
- Maintain balanced cholesterol levels