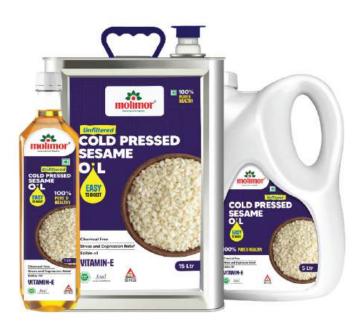

### COLD PRESSED SESAME OIL

#### Benefits

- High in Antioxidants.
- Good for Your Heart.
- Help Control Blood Sugar.
- Protect Against UV Rays.
- Heal the Skin Wounds.
- Reduce Blood Pressure