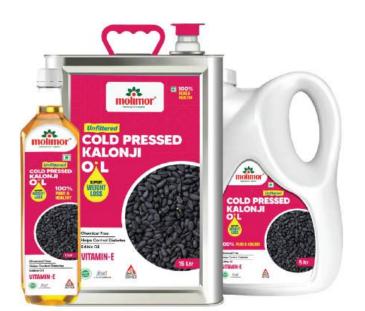

### COLD PRESSED KALONJI OIL

#### **Benefits**

- Boosts Memory
- Helps Control Diabetes
- Controls Blood Pressure
- Makes Teeth Stronger
- For Skin and Hair Problems
- Protects the Kidney