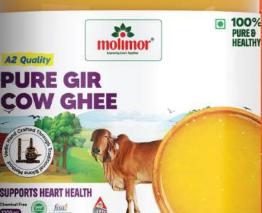

# PURE GIR COW GHEE

Fights Weakness, Fatigue & Tiredness. Strengthens Immunity. Maintain Bone & Mental Health. Maintain Healthy Hair & Skin. Keeps Physically Active. Reduces Gastric, Inflammation.

Using the traditional Vedic Bilona method, we process ghee during the auspicious early morning time (Brahm Muhurat) to retain its nutritional value.